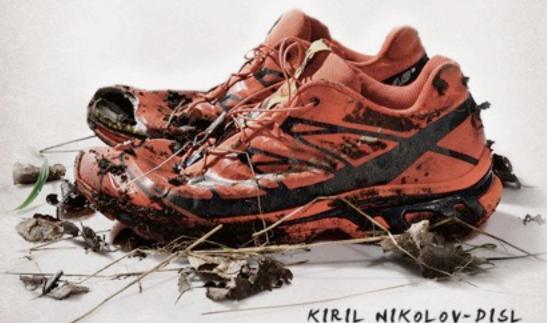

In fact it usually takes about 20 to 25 days to hike the distance of 600 km and 14 600 m altitude. In August 2014 Kiril Nikolov - Disl was going after a new record – to run from Kom to Emine and complete the challenge in less than 5 days.

## THE MOVIE Through steep mountain paths, pouring rain, and sticky mud, the glorious adventure takes Kiril Nikolov DSL beyond the barriers of his own consciousness facing hidden fears, pain and exhaustion. To the point where he has to make a tough choice – to quit or to push his will to the ultimate challenge, beyond his limits. The documentary shows key moments of the inspiring mountain adventure, also the soul trip experienced by everybody who took part in it.