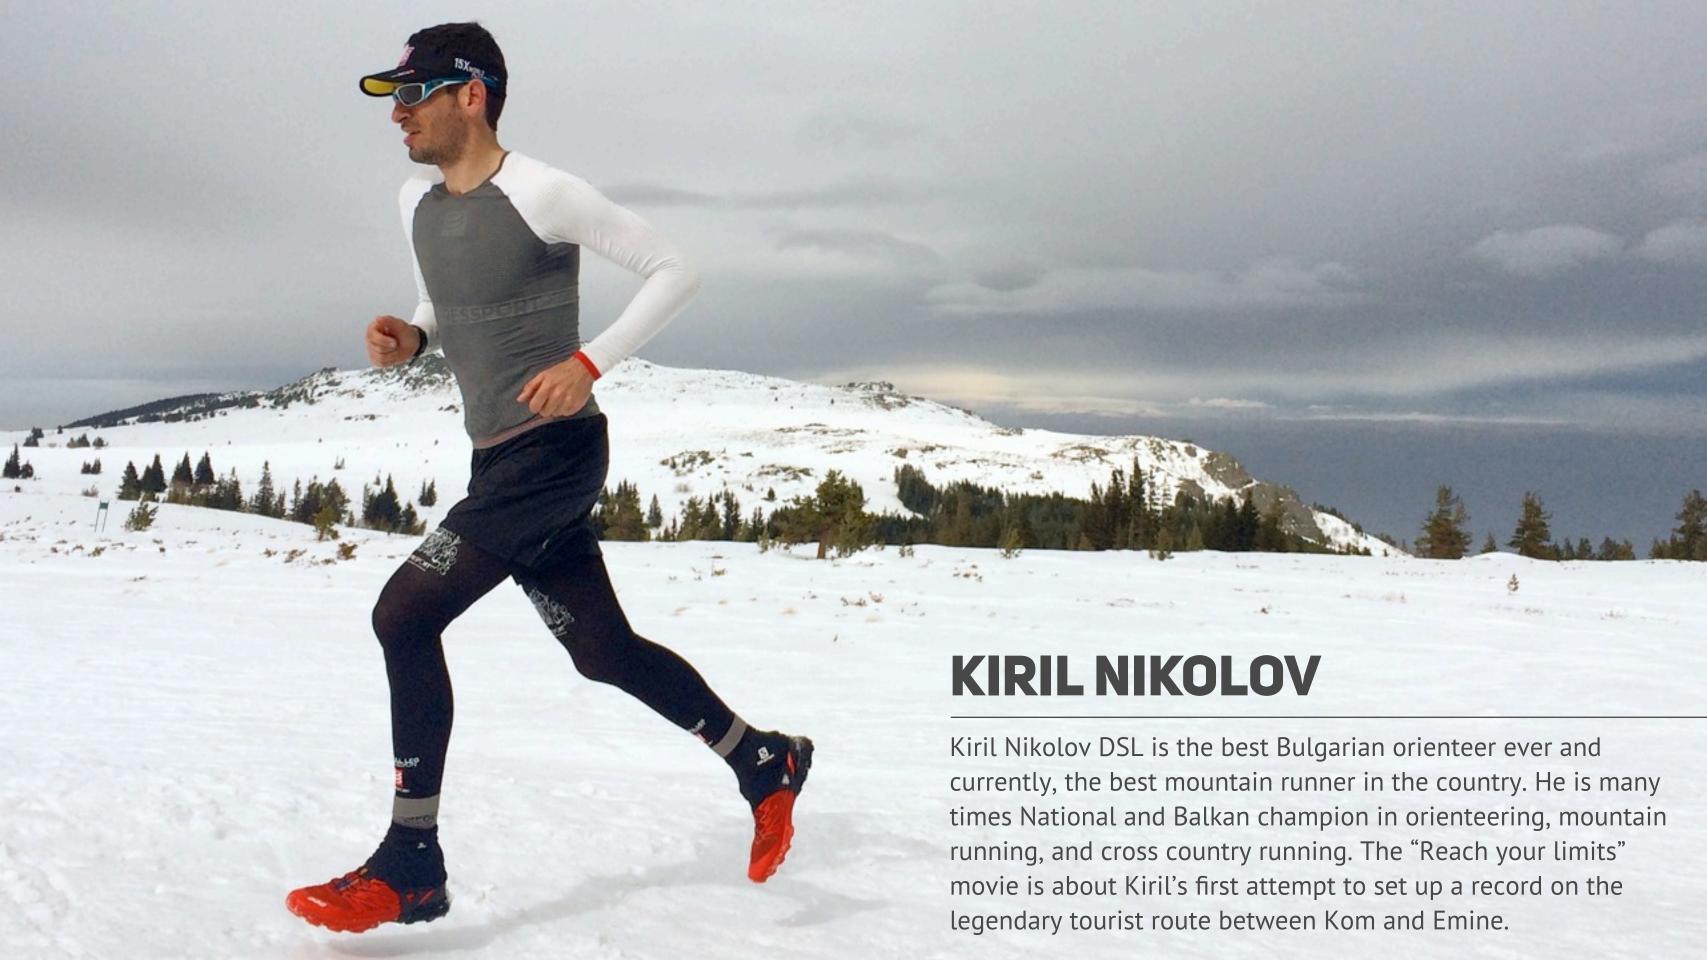

In fact it usually takes about 20 to 25 days to hike the distance of 600 km and 14 600 m altitude. In August 2014 Kiril Nikolov - Disl was going after a new record – to run from Kom to Emine and complete the challenge in less than 5 days.

## THE MOVIE Through steep mountain paths, pouring rain, and sticky mud, the glorious adventure takes Kiril Nikolov DSL beyond the barriers of his own consciousness facing hidden fears, pain and exhaustion. To the point where he has to make a tough choice – to quit or to push his will to the ultimate challenge, beyond his limits. The documentary shows key moments of the inspiring mountain adventure, also the soul trip experienced by everybody who took part in it.